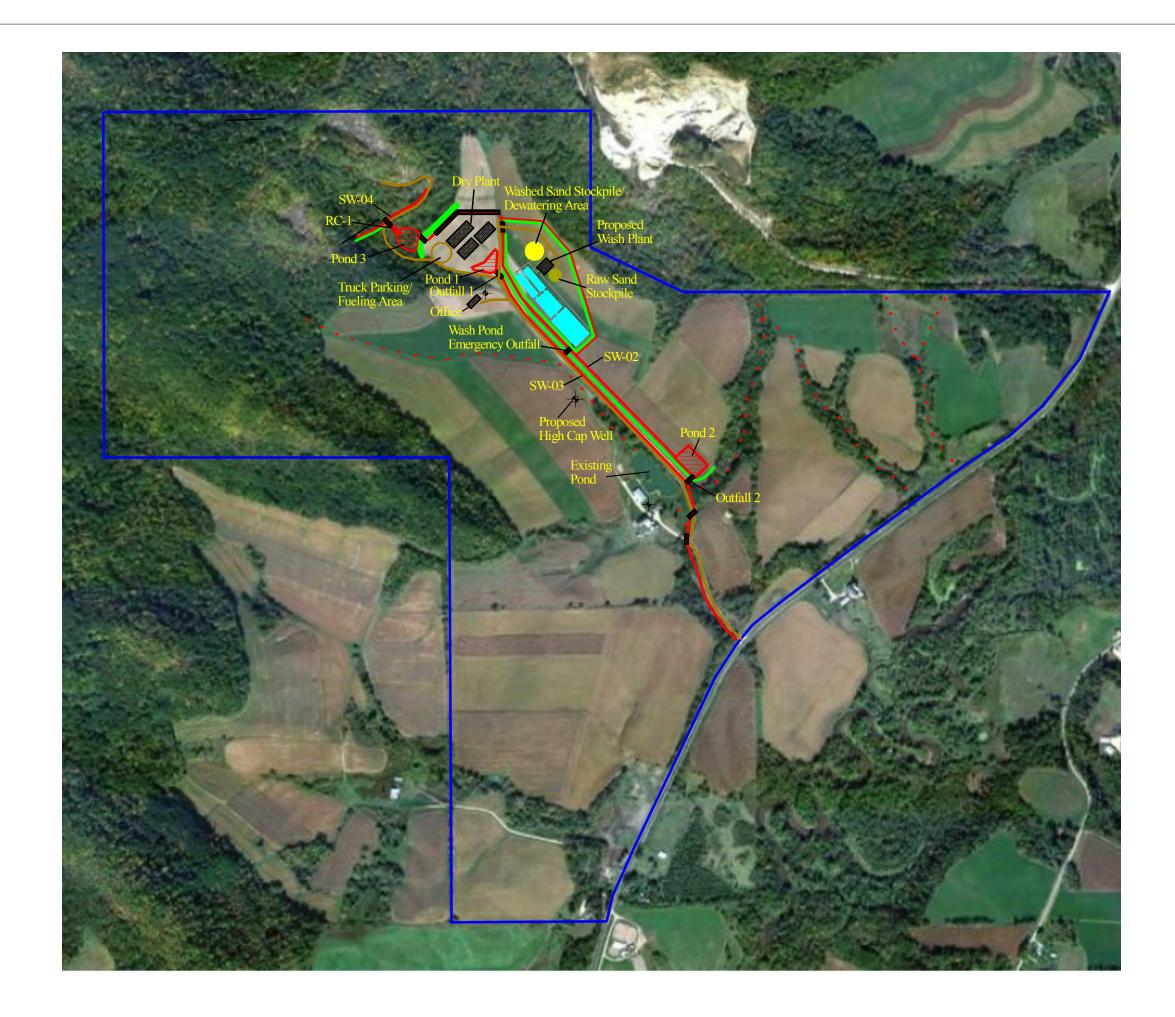

## LEGEND

- Property Boundary
- Vegetated Berm
- Drainage Swale
- Drainage Swale (natural)
- Haul Road

. . . . . . . . .

Retention Pond

Culvert

Potable Well

Proposed Wash Pond

| Figure:                | Figure 3 - Site Detail                          | × ×                                          |
|------------------------|-------------------------------------------------|----------------------------------------------|
| ation:                 | Buffalo White Sand, LLC                         |                                              |
| Source: Site Location: | Mondovi Mine<br>Mondovi, Wisconsin              | <i>Client:</i><br>Buffalo White<br>Sand, LLC |
|                        | 2011 Aerial Photo<br>Obtained from Google Earth |                                              |
|                        |                                                 | Date: April 2014                             |
|                        | BAY nvironmental                                | Scale: 1"=800'                               |
|                        |                                                 | Drawn By: MOL                                |