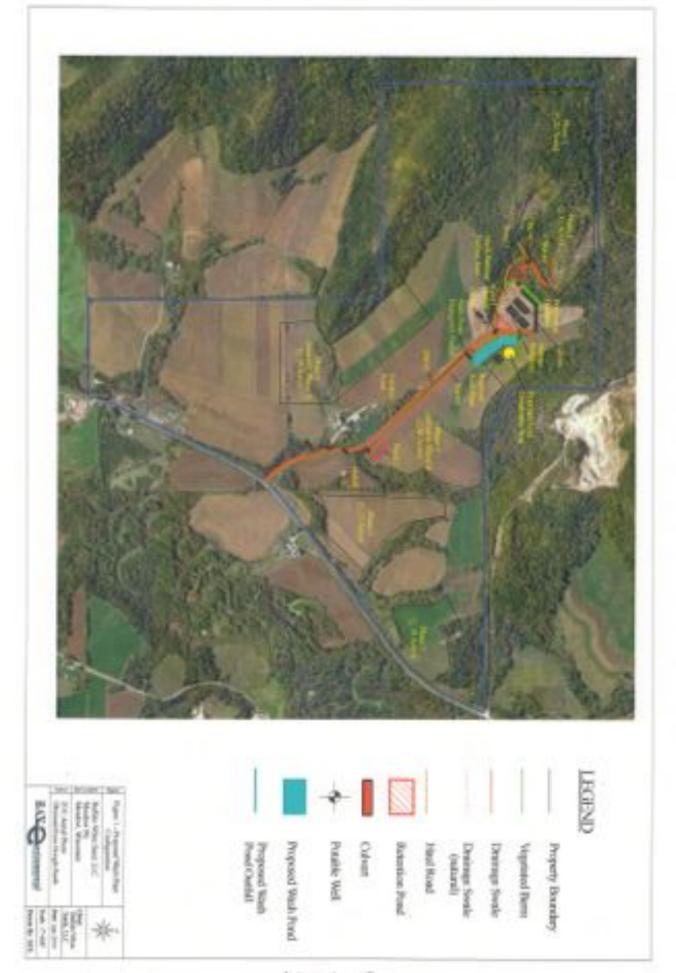

| Phinteri                                | JAN 2                                                                                                                                                      | 2 2014                       | on for a                |                                                                                                         | incrome                 |                                                                                                                                                                                                                                                                                                                                                                                                                                                                                                                                                                                                                                                                                                                                                                                                                                                                                                                                                                                                                                                                                                                                                                                                                                                                                                                                                                                                                                                                                                                                                                                                                                                                                                                                                                                                                                                                                                                                                                                                                                                                                                                                | and party for high straining                                                           | And Designed and the second |                                                      |
|-----------------------------------------|------------------------------------------------------------------------------------------------------------------------------------------------------------|------------------------------|-------------------------|---------------------------------------------------------------------------------------------------------|-------------------------|--------------------------------------------------------------------------------------------------------------------------------------------------------------------------------------------------------------------------------------------------------------------------------------------------------------------------------------------------------------------------------------------------------------------------------------------------------------------------------------------------------------------------------------------------------------------------------------------------------------------------------------------------------------------------------------------------------------------------------------------------------------------------------------------------------------------------------------------------------------------------------------------------------------------------------------------------------------------------------------------------------------------------------------------------------------------------------------------------------------------------------------------------------------------------------------------------------------------------------------------------------------------------------------------------------------------------------------------------------------------------------------------------------------------------------------------------------------------------------------------------------------------------------------------------------------------------------------------------------------------------------------------------------------------------------------------------------------------------------------------------------------------------------------------------------------------------------------------------------------------------------------------------------------------------------------------------------------------------------------------------------------------------------------------------------------------------------------------------------------------------------|----------------------------------------------------------------------------------------|-----------------------------------------------------------------------------------------------------------------|------------------------------------------------------|
| Date:                                   | igned applies fo                                                                                                                                           |                              | and some management     | a no ser inne                                                                                           | taninin das             | and the second second                                                                                                                                                                                                                                                                                                                                                                                                                                                                                                                                                                                                                                                                                                                                                                                                                                                                                                                                                                                                                                                                                                                                                                                                                                                                                                                                                                                                                                                                                                                                                                                                                                                                                                                                                                                                                                                                                                                                                                                                                                                                                                          | Nation I                                                                               |                                                                                                                 | 011-7,8&1                                            |
|                                         | ipheo appres ro<br>indensigned aga                                                                                                                         |                              |                         |                                                                                                         |                         |                                                                                                                                                                                                                                                                                                                                                                                                                                                                                                                                                                                                                                                                                                                                                                                                                                                                                                                                                                                                                                                                                                                                                                                                                                                                                                                                                                                                                                                                                                                                                                                                                                                                                                                                                                                                                                                                                                                                                                                                                                                                                                                                |                                                                                        |                                                                                                                 |                                                      |
|                                         | picabia ordinan                                                                                                                                            |                              |                         |                                                                                                         |                         |                                                                                                                                                                                                                                                                                                                                                                                                                                                                                                                                                                                                                                                                                                                                                                                                                                                                                                                                                                                                                                                                                                                                                                                                                                                                                                                                                                                                                                                                                                                                                                                                                                                                                                                                                                                                                                                                                                                                                                                                                                                                                                                                |                                                                                        |                                                                                                                 |                                                      |
|                                         | nd with the infor                                                                                                                                          |                              |                         |                                                                                                         |                         |                                                                                                                                                                                                                                                                                                                                                                                                                                                                                                                                                                                                                                                                                                                                                                                                                                                                                                                                                                                                                                                                                                                                                                                                                                                                                                                                                                                                                                                                                                                                                                                                                                                                                                                                                                                                                                                                                                                                                                                                                                                                                                                                | 0000000000                                                                             |                                                                                                                 | ALC: N                                               |
|                                         |                                                                                                                                                            |                              |                         |                                                                                                         |                         |                                                                                                                                                                                                                                                                                                                                                                                                                                                                                                                                                                                                                                                                                                                                                                                                                                                                                                                                                                                                                                                                                                                                                                                                                                                                                                                                                                                                                                                                                                                                                                                                                                                                                                                                                                                                                                                                                                                                                                                                                                                                                                                                |                                                                                        |                                                                                                                 |                                                      |
| Ovner                                   | Steve Segers                                                                                                                                               | arom                         |                         | -                                                                                                       | Agent                   |                                                                                                                                                                                                                                                                                                                                                                                                                                                                                                                                                                                                                                                                                                                                                                                                                                                                                                                                                                                                                                                                                                                                                                                                                                                                                                                                                                                                                                                                                                                                                                                                                                                                                                                                                                                                                                                                                                                                                                                                                                                                                                                                | Buffaio Wh                                                                             | ite Sand,                                                                                                       | uc                                                   |
| Additresa                               | S655 State R                                                                                                                                               | ld 37                        |                         |                                                                                                         | Address                 |                                                                                                                                                                                                                                                                                                                                                                                                                                                                                                                                                                                                                                                                                                                                                                                                                                                                                                                                                                                                                                                                                                                                                                                                                                                                                                                                                                                                                                                                                                                                                                                                                                                                                                                                                                                                                                                                                                                                                                                                                                                                                                                                | 3314 569h 1                                                                            | Etrèet                                                                                                          |                                                      |
| City, St, Zip                           | Mondovi, WI                                                                                                                                                | 64768                        |                         |                                                                                                         | City, St, 2             | 5p                                                                                                                                                                                                                                                                                                                                                                                                                                                                                                                                                                                                                                                                                                                                                                                                                                                                                                                                                                                                                                                                                                                                                                                                                                                                                                                                                                                                                                                                                                                                                                                                                                                                                                                                                                                                                                                                                                                                                                                                                                                                                                                             | Eas Claire,                                                                            | WI 6470                                                                                                         | 1                                                    |
| Phone #                                 |                                                                                                                                                            | 040002                       |                         |                                                                                                         | Ptone #                 |                                                                                                                                                                                                                                                                                                                                                                                                                                                                                                                                                                                                                                                                                                                                                                                                                                                                                                                                                                                                                                                                                                                                                                                                                                                                                                                                                                                                                                                                                                                                                                                                                                                                                                                                                                                                                                                                                                                                                                                                                                                                                                                                | 715-874-45                                                                             | 510                                                                                                             |                                                      |
| Email                                   |                                                                                                                                                            |                              |                         | _                                                                                                       | Enal                    |                                                                                                                                                                                                                                                                                                                                                                                                                                                                                                                                                                                                                                                                                                                                                                                                                                                                                                                                                                                                                                                                                                                                                                                                                                                                                                                                                                                                                                                                                                                                                                                                                                                                                                                                                                                                                                                                                                                                                                                                                                                                                                                                |                                                                                        |                                                                                                                 |                                                      |
|                                         | # 1                                                                                                                                                        | -                            |                         |                                                                                                         | -                       |                                                                                                                                                                                                                                                                                                                                                                                                                                                                                                                                                                                                                                                                                                                                                                                                                                                                                                                                                                                                                                                                                                                                                                                                                                                                                                                                                                                                                                                                                                                                                                                                                                                                                                                                                                                                                                                                                                                                                                                                                                                                                                                                | 50                                                                                     | . ( .                                                                                                           | OD                                                   |
| Skonature                               | Diece Segers                                                                                                                                               | ato                          | -                       | -                                                                                                       | Signature               | 9 - P                                                                                                                                                                                                                                                                                                                                                                                                                                                                                                                                                                                                                                                                                                                                                                                                                                                                                                                                                                                                                                                                                                                                                                                                                                                                                                                                                                                                                                                                                                                                                                                                                                                                                                                                                                                                                                                                                                                                                                                                                                                                                                                          | Rehard Lo                                                                              | rater ON                                                                                                        | N.C.                                                 |
| egal Desci                              | ription: (May b                                                                                                                                            |                              | n your real e           | state tax st                                                                                            | (Inematic               |                                                                                                                                                                                                                                                                                                                                                                                                                                                                                                                                                                                                                                                                                                                                                                                                                                                                                                                                                                                                                                                                                                                                                                                                                                                                                                                                                                                                                                                                                                                                                                                                                                                                                                                                                                                                                                                                                                                                                                                                                                                                                                                                | Contraction and                                                                        |                                                                                                                 | al                                                   |
| 40                                      | 1/4                                                                                                                                                        | NE                           | 14                      | Section                                                                                                 | 33                      | Town                                                                                                                                                                                                                                                                                                                                                                                                                                                                                                                                                                                                                                                                                                                                                                                                                                                                                                                                                                                                                                                                                                                                                                                                                                                                                                                                                                                                                                                                                                                                                                                                                                                                                                                                                                                                                                                                                                                                                                                                                                                                                                                           | 24N                                                                                    | Range                                                                                                           | 11W                                                  |
| Town of                                 | Mondovi                                                                                                                                                    | and the second second second |                         | Parcel #                                                                                                | and a first state       | 1000                                                                                                                                                                                                                                                                                                                                                                                                                                                                                                                                                                                                                                                                                                                                                                                                                                                                                                                                                                                                                                                                                                                                                                                                                                                                                                                                                                                                                                                                                                                                                                                                                                                                                                                                                                                                                                                                                                                                                                                                                                                                                                                           |                                                                                        |                                                                                                                 |                                                      |
|                                         |                                                                                                                                                            |                              |                         |                                                                                                         | -                       |                                                                                                                                                                                                                                                                                                                                                                                                                                                                                                                                                                                                                                                                                                                                                                                                                                                                                                                                                                                                                                                                                                                                                                                                                                                                                                                                                                                                                                                                                                                                                                                                                                                                                                                                                                                                                                                                                                                                                                                                                                                                                                                                |                                                                                        |                                                                                                                 |                                                      |
| Location:                               | State Rd.<br>Lot P                                                                                                                                         | 37                           | _ County Rd<br>Block    |                                                                                                         | Tawn Rd:<br>Subdivision |                                                                                                                                                                                                                                                                                                                                                                                                                                                                                                                                                                                                                                                                                                                                                                                                                                                                                                                                                                                                                                                                                                                                                                                                                                                                                                                                                                                                                                                                                                                                                                                                                                                                                                                                                                                                                                                                                                                                                                                                                                                                                                                                |                                                                                        |                                                                                                                 | -                                                    |
|                                         | Lot Size                                                                                                                                                   |                              | Arres                   | 367                                                                                                     | Spittlandy              | and the second s | No                                                                                     |                                                                                                                 | -                                                    |
|                                         |                                                                                                                                                            |                              |                         |                                                                                                         | -                       |                                                                                                                                                                                                                                                                                                                                                                                                                                                                                                                                                                                                                                                                                                                                                                                                                                                                                                                                                                                                                                                                                                                                                                                                                                                                                                                                                                                                                                                                                                                                                                                                                                                                                                                                                                                                                                                                                                                                                                                                                                                                                                                                | and discussion                                                                         |                                                                                                                 | -                                                    |
| hoposed p                               | roject and/or a                                                                                                                                            | 19491                        | SEE ATTA                | CHED                                                                                                    |                         |                                                                                                                                                                                                                                                                                                                                                                                                                                                                                                                                                                                                                                                                                                                                                                                                                                                                                                                                                                                                                                                                                                                                                                                                                                                                                                                                                                                                                                                                                                                                                                                                                                                                                                                                                                                                                                                                                                                                                                                                                                                                                                                                |                                                                                        |                                                                                                                 |                                                      |
|                                         | ising property                                                                                                                                             | and other                    | details:                |                                                                                                         | SEE ATT                 | ACHED                                                                                                                                                                                                                                                                                                                                                                                                                                                                                                                                                                                                                                                                                                                                                                                                                                                                                                                                                                                                                                                                                                                                                                                                                                                                                                                                                                                                                                                                                                                                                                                                                                                                                                                                                                                                                                                                                                                                                                                                                                                                                                                          | Sec. of the sec.                                                                       |                                                                                                                 |                                                      |
|                                         | a protocolity                                                                                                                                              |                              |                         |                                                                                                         |                         |                                                                                                                                                                                                                                                                                                                                                                                                                                                                                                                                                                                                                                                                                                                                                                                                                                                                                                                                                                                                                                                                                                                                                                                                                                                                                                                                                                                                                                                                                                                                                                                                                                                                                                                                                                                                                                                                                                                                                                                                                                                                                                                                |                                                                                        |                                                                                                                 |                                                      |
| omension.                               | Cardine.                                                                                                                                                   |                              | Width                   | -                                                                                                       | _Height                 |                                                                                                                                                                                                                                                                                                                                                                                                                                                                                                                                                                                                                                                                                                                                                                                                                                                                                                                                                                                                                                                                                                                                                                                                                                                                                                                                                                                                                                                                                                                                                                                                                                                                                                                                                                                                                                                                                                                                                                                                                                                                                                                                | Square Ft.                                                                             |                                                                                                                 | _                                                    |
|                                         |                                                                                                                                                            |                              | 15.00100                |                                                                                                         |                         |                                                                                                                                                                                                                                                                                                                                                                                                                                                                                                                                                                                                                                                                                                                                                                                                                                                                                                                                                                                                                                                                                                                                                                                                                                                                                                                                                                                                                                                                                                                                                                                                                                                                                                                                                                                                                                                                                                                                                                                                                                                                                                                                |                                                                                        |                                                                                                                 | -                                                    |
|                                         | v project:                                                                                                                                                 |                              | Width:<br>tances are gn |                                                                                                         |                         |                                                                                                                                                                                                                                                                                                                                                                                                                                                                                                                                                                                                                                                                                                                                                                                                                                                                                                                                                                                                                                                                                                                                                                                                                                                                                                                                                                                                                                                                                                                                                                                                                                                                                                                                                                                                                                                                                                                                                                                                                                                                                                                                | σ.                                                                                     |                                                                                                                 | -                                                    |
|                                         | er project:<br>Highway Righ                                                                                                                                |                              | 15.00100                | feet                                                                                                    |                         | Highwe                                                                                                                                                                                                                                                                                                                                                                                                                                                                                                                                                                                                                                                                                                                                                                                                                                                                                                                                                                                                                                                                                                                                                                                                                                                                                                                                                                                                                                                                                                                                                                                                                                                                                                                                                                                                                                                                                                                                                                                                                                                                                                                         | σ<br>y Centerline                                                                      |                                                                                                                 | feet                                                 |
|                                         | er project:<br>Highway Righ<br>Front lot line                                                                                                              | n of Way                     | 15.00100                | feet<br>feet                                                                                            |                         | Highwey<br>Rear lot                                                                                                                                                                                                                                                                                                                                                                                                                                                                                                                                                                                                                                                                                                                                                                                                                                                                                                                                                                                                                                                                                                                                                                                                                                                                                                                                                                                                                                                                                                                                                                                                                                                                                                                                                                                                                                                                                                                                                                                                                                                                                                            | o<br>V Centerline                                                                      |                                                                                                                 | feel                                                 |
|                                         | r project:<br>Highway Righ<br>Front lot line<br>Side lot line ()                                                                                           | n of Way                     | 15.00100                | feet<br>feet                                                                                            |                         | Highwey<br>Rear lot<br>Side lot                                                                                                                                                                                                                                                                                                                                                                                                                                                                                                                                                                                                                                                                                                                                                                                                                                                                                                                                                                                                                                                                                                                                                                                                                                                                                                                                                                                                                                                                                                                                                                                                                                                                                                                                                                                                                                                                                                                                                                                                                                                                                                | 0'<br>y Centerline<br>Line<br>Line (right)                                             |                                                                                                                 | foel<br>feel                                         |
|                                         | r project:<br>Highway Righ<br>Front lot line<br>Side lot line (k<br>Septic tank                                                                            | n of Way                     | 15.00100                | feet<br>feet<br>feet                                                                                    |                         | Highwey<br>Rear lot<br>Side lot<br>Drainfe                                                                                                                                                                                                                                                                                                                                                                                                                                                                                                                                                                                                                                                                                                                                                                                                                                                                                                                                                                                                                                                                                                                                                                                                                                                                                                                                                                                                                                                                                                                                                                                                                                                                                                                                                                                                                                                                                                                                                                                                                                                                                     | 0'<br>y Centerline<br>Line<br>Line (right)                                             |                                                                                                                 | feet<br>feet                                         |
|                                         | r project:<br>Highway Righ<br>Front lot line<br>Side lot line IX<br>Septic tank<br>River                                                                   | n of Way                     | 15.00100                | feet<br>Net<br>feet<br>feet<br>feet                                                                     |                         | Highwey<br>Rear lot<br>Side lot<br>Drainfe<br>Stream                                                                                                                                                                                                                                                                                                                                                                                                                                                                                                                                                                                                                                                                                                                                                                                                                                                                                                                                                                                                                                                                                                                                                                                                                                                                                                                                                                                                                                                                                                                                                                                                                                                                                                                                                                                                                                                                                                                                                                                                                                                                           | 0'<br>y Centerline<br>Lline<br>line (right)<br>Id                                      |                                                                                                                 | feel<br>feel<br>feel                                 |
|                                         | r project:<br>Highway Righ<br>Front lot line<br>Side lot line IX<br>Septic tank<br>River<br>Lake                                                           | n of Way                     | 15.00100                | feet<br>feet<br>feet<br>feet<br>feet                                                                    |                         | Highwey<br>Rear lot<br>Side lot<br>Drainfiel<br>Stream<br>Wetland                                                                                                                                                                                                                                                                                                                                                                                                                                                                                                                                                                                                                                                                                                                                                                                                                                                                                                                                                                                                                                                                                                                                                                                                                                                                                                                                                                                                                                                                                                                                                                                                                                                                                                                                                                                                                                                                                                                                                                                                                                                              | 0'<br>y Centerline<br>Line<br>line (right)<br>Id                                       |                                                                                                                 | feet<br>feet                                         |
|                                         | r project:<br>Highway Righ<br>Front lot line<br>Side lot line IX<br>Septic tank<br>River                                                                   | n of Way                     | 15.00100                | feet<br>Net<br>feet<br>feet<br>feet                                                                     |                         | Highwey<br>Rear lot<br>Side lot<br>Drainfiel<br>Stream<br>Wetland                                                                                                                                                                                                                                                                                                                                                                                                                                                                                                                                                                                                                                                                                                                                                                                                                                                                                                                                                                                                                                                                                                                                                                                                                                                                                                                                                                                                                                                                                                                                                                                                                                                                                                                                                                                                                                                                                                                                                                                                                                                              | 0'<br>y Centerline<br>Lline<br>line (right)<br>Id                                      |                                                                                                                 | feel<br>feel<br>feel                                 |
| Setbacks fo                             | r project:<br>Highway Righ<br>Front lot line<br>Side lot line IX<br>Septic tank<br>River<br>Lake<br>Airport                                                | n of Way                     | 15.00100                | feet<br>feet<br>feet<br>feet<br>feet                                                                    |                         | Highwey<br>Rear lot<br>Side lot<br>Drainfiel<br>Stream<br>Wetland                                                                                                                                                                                                                                                                                                                                                                                                                                                                                                                                                                                                                                                                                                                                                                                                                                                                                                                                                                                                                                                                                                                                                                                                                                                                                                                                                                                                                                                                                                                                                                                                                                                                                                                                                                                                                                                                                                                                                                                                                                                              | 0'<br>y Centerline<br>Line<br>line (right)<br>Id                                       |                                                                                                                 | feel<br>feel<br>feel                                 |
| letbacks fo                             | r project:<br>Highway Righ<br>Fronc lot line<br>Side lot line (k<br>Septic tank<br>River<br>Lake<br>Airport<br>sts of:<br>New Building                     | n of Way<br>eff)             | 15.00100                | feet<br>feet<br>feet<br>feet<br>feet                                                                    |                         | Highwey<br>Rear lot<br>Side lot<br>Drainfiel<br>Stream<br>Wetland                                                                                                                                                                                                                                                                                                                                                                                                                                                                                                                                                                                                                                                                                                                                                                                                                                                                                                                                                                                                                                                                                                                                                                                                                                                                                                                                                                                                                                                                                                                                                                                                                                                                                                                                                                                                                                                                                                                                                                                                                                                              | 0'<br>y Centerline<br>Line<br>line (right)<br>Id                                       |                                                                                                                 | feel<br>feel<br>feel                                 |
| Dimension<br>Setbacks fo<br>Nork consis | r project:<br>Highway Righ<br>Fronc lot line<br>Side lot line (k<br>Septic tank<br>River<br>Lake<br>Airport<br>sts of:<br>New Building                     | n of Way<br>eff)             | 15.00100                | feet<br>feet<br>feet<br>feet<br>feet<br>Addition                                                        | 50'. indicato           | Highwey<br>Rear lot<br>Side lot<br>Drainfiel<br>Stream<br>Wetland                                                                                                                                                                                                                                                                                                                                                                                                                                                                                                                                                                                                                                                                                                                                                                                                                                                                                                                                                                                                                                                                                                                                                                                                                                                                                                                                                                                                                                                                                                                                                                                                                                                                                                                                                                                                                                                                                                                                                                                                                                                              | 0'<br>y Centerline<br>Line<br>line (right)<br>Id<br>f<br>ell tecility<br>Sign          | *                                                                                                               | foot<br>foot<br>foot                                 |
| Setbacks fo                             | r project:<br>Highway Righ<br>Front lot line<br>Side lot line IX<br>Septic tank<br>River<br>Lake<br>Airport.                                               | n of Way<br>eff)             | 15.00100                | feet<br>feet<br>feet<br>feet<br>feet<br>feet                                                            | 50'. indicato           | Highwey<br>Rear lot<br>Side lot<br>Drainfiel<br>Stream<br>Wetland                                                                                                                                                                                                                                                                                                                                                                                                                                                                                                                                                                                                                                                                                                                                                                                                                                                                                                                                                                                                                                                                                                                                                                                                                                                                                                                                                                                                                                                                                                                                                                                                                                                                                                                                                                                                                                                                                                                                                                                                                                                              | 0'<br>y Centerline<br>Lline<br>line (right)<br>ld<br>ld<br>lid<br>ell tacility         | x                                                                                                               | feet<br>feet<br>feet                                 |
| Setbacks fo<br>Nork consis              | r project:<br>Higtway Righ<br>Front lot line IX<br>Side lot line IX<br>Septic tank<br>River<br>Lake<br>Airport<br>sts of:<br>New Building<br>Relocation of | t of Way<br>eft)<br>building | tances are gn           | feet<br>feet<br>feet<br>feet<br>feet<br>Addition<br>0.cotaniai is                                       | 50'. Indication         | Highwey<br>Rear lot<br>Side lot<br>Dramfel<br>Stream<br>Wetland<br>Wind/Co                                                                                                                                                                                                                                                                                                                                                                                                                                                                                                                                                                                                                                                                                                                                                                                                                                                                                                                                                                                                                                                                                                                                                                                                                                                                                                                                                                                                                                                                                                                                                                                                                                                                                                                                                                                                                                                                                                                                                                                                                                                     | g<br>y Centerline<br>line (sigtto<br>id<br>d<br>si tacility<br>Sign<br>Modification    |                                                                                                                 | feet<br>feet<br>feet<br>feet                         |
| Setbaoks fo<br>Vork consis              | r project:<br>Highway Righ<br>Front lot line D<br>Soplic tank<br>River<br>Lake<br>Airport<br>sts of:<br>New Building<br>Relocation of<br>detail the requ   | t of Way<br>eff)<br>building | ing any pote            | feet<br>feet<br>feet<br>feet<br>feet<br>feet<br>Addition<br>(kostania) k                                | soder, due              | Highwey<br>Rear lot<br>Side lot<br>Drainfiel<br>Stream<br>Wetland<br>Wind/Co                                                                                                                                                                                                                                                                                                                                                                                                                                                                                                                                                                                                                                                                                                                                                                                                                                                                                                                                                                                                                                                                                                                                                                                                                                                                                                                                                                                                                                                                                                                                                                                                                                                                                                                                                                                                                                                                                                                                                                                                                                                   | C<br>y Centerline<br>line<br>line (right)<br>ld<br>ell tacility<br>Sign<br>Mostication | 80, gas, e                                                                                                      | feet<br>feet<br>feet<br>feet<br>feet                 |
| Setbaoks fo<br>Vork consis              | r project:<br>Higtway Righ<br>Front lot line IX<br>Side lot line IX<br>Septic tank<br>River<br>Lake<br>Airport<br>sts of:<br>New Building<br>Relocation of | t of Way<br>eff)<br>building | Ing any prote           | feet<br>feet<br>feet<br>feet<br>feet<br>feet<br>Addition<br>fucutanial is<br>metal noise,<br>peed use w | oder, due<br>hich may i | Highwey<br>Rear lot<br>Side lot<br>Drainfiel<br>Stream<br>Wetland<br>Wind/Co                                                                                                                                                                                                                                                                                                                                                                                                                                                                                                                                                                                                                                                                                                                                                                                                                                                                                                                                                                                                                                                                                                                                                                                                                                                                                                                                                                                                                                                                                                                                                                                                                                                                                                                                                                                                                                                                                                                                                                                                                                                   | C<br>y Centerline<br>line<br>line (right)<br>ld<br>ell tacility<br>Sign<br>Mostication | 80, gas, e                                                                                                      | feet<br>feet<br>feet<br>feet<br>feet                 |
| Setbaoks fo<br>Vork consis              | r project:<br>Highway Righ<br>Front lot line D<br>Soplic tank<br>River<br>Lake<br>Airport<br>sts of:<br>New Building<br>Relocation of<br>detail the requ   | t of Way<br>eff)<br>building | Ing any prote           | feet<br>feet<br>feet<br>feet<br>feet<br>feet<br>Addition<br>(kostania) k                                | oder, due<br>hich may i | Highwey<br>Rear lot<br>Side lot<br>Drainfiel<br>Stream<br>Wetland<br>Wind/Co                                                                                                                                                                                                                                                                                                                                                                                                                                                                                                                                                                                                                                                                                                                                                                                                                                                                                                                                                                                                                                                                                                                                                                                                                                                                                                                                                                                                                                                                                                                                                                                                                                                                                                                                                                                                                                                                                                                                                                                                                                                   | C<br>y Centerline<br>line<br>line (right)<br>ld<br>ell tacility<br>Sign<br>Mostication | 80, gas, e                                                                                                      | foot<br>foot<br>foot<br>foot<br>foot<br>foot<br>foot |
| Setbaoks fo<br>Vork consis              | r project:<br>Highway Righ<br>Front lot line D<br>Soplic tank<br>River<br>Lake<br>Airport<br>sts of:<br>New Building<br>Relocation of<br>detail the requ   | t of Way<br>eff)<br>building | Ing any prote           | feet<br>feet<br>feet<br>feet<br>feet<br>feet<br>Addition<br>fucutanial is<br>metal noise,<br>peed use w | oder, due<br>hich may i | Highwey<br>Rear lot<br>Side lot<br>Drainfiel<br>Stream<br>Wetland<br>Wind/Co                                                                                                                                                                                                                                                                                                                                                                                                                                                                                                                                                                                                                                                                                                                                                                                                                                                                                                                                                                                                                                                                                                                                                                                                                                                                                                                                                                                                                                                                                                                                                                                                                                                                                                                                                                                                                                                                                                                                                                                                                                                   | C<br>y Centerline<br>line<br>line (right)<br>ld<br>ell tacility<br>Sign<br>Mostication | 80, gas, e                                                                                                      | feet<br>feet<br>feet<br>feet<br>feet                 |
| Setbacks fo<br>Nork consis              | r project:<br>Highway Righ<br>Front lot line D<br>Soplic tank<br>River<br>Lake<br>Airport<br>sts of:<br>New Building<br>Relocation of<br>detail the requ   | t of Way<br>eff)<br>building | Ing any prote           | feet<br>feet<br>feet<br>feet<br>feet<br>feet<br>Addition<br>fucutanial is<br>metal noise,<br>peed use w | oder, due<br>hich may i | Highwey<br>Rear lot<br>Side lot<br>Drainfiel<br>Stream<br>Wetland<br>Wind/Co                                                                                                                                                                                                                                                                                                                                                                                                                                                                                                                                                                                                                                                                                                                                                                                                                                                                                                                                                                                                                                                                                                                                                                                                                                                                                                                                                                                                                                                                                                                                                                                                                                                                                                                                                                                                                                                                                                                                                                                                                                                   | C<br>y Centerline<br>line<br>line (right)<br>ld<br>ell tacility<br>Sign<br>Mostication | 80, gas, e                                                                                                      | foot<br>foot<br>foot<br>foot<br>foot<br>foot<br>foot |
| Setbaoks fo<br>Vork consis              | r project:<br>Highway Righ<br>Front lot line D<br>Soplic tank<br>River<br>Lake<br>Airport<br>sts of:<br>New Building<br>Relocation of<br>detail the requ   | t of Way<br>eff)<br>building | Ing any prote           | feet<br>feet<br>feet<br>feet<br>feet<br>feet<br>Addition<br>fucutanial is<br>metal noise,<br>peed use w | oder, due<br>hich may i | Highwey<br>Rear lot<br>Side lot<br>Drainfiel<br>Stream<br>Wetland<br>Wind/Co                                                                                                                                                                                                                                                                                                                                                                                                                                                                                                                                                                                                                                                                                                                                                                                                                                                                                                                                                                                                                                                                                                                                                                                                                                                                                                                                                                                                                                                                                                                                                                                                                                                                                                                                                                                                                                                                                                                                                                                                                                                   | C<br>y Centerline<br>line<br>line (right)<br>ld<br>ell tacility<br>Sign<br>Mostication | 80, gas, e                                                                                                      | feet<br>feet<br>feet<br>feet<br>feet                 |
| Setbaoks fo<br>Vork consis              | r project:<br>Highway Righ<br>Front lot line D<br>Soplic tank<br>River<br>Lake<br>Airport<br>sts of:<br>New Building<br>Relocation of<br>detail the requ   | t of Way<br>eff)<br>building | Ing any prote           | feet<br>feet<br>feet<br>feet<br>feet<br>feet<br>Addition<br>fucutanial is<br>metal noise,<br>peed use w | oder, due<br>hich may i | Highwey<br>Rear lot<br>Side lot<br>Drainfiel<br>Stream<br>Wetland<br>Wind/Co                                                                                                                                                                                                                                                                                                                                                                                                                                                                                                                                                                                                                                                                                                                                                                                                                                                                                                                                                                                                                                                                                                                                                                                                                                                                                                                                                                                                                                                                                                                                                                                                                                                                                                                                                                                                                                                                                                                                                                                                                                                   | C<br>y Centerline<br>line<br>line (right)<br>ld<br>ell tacility<br>Sign<br>Mostication | 80, gas, e                                                                                                      | feet<br>feet<br>feet<br>feet<br>feet                 |
| Fetbacks fo<br>Vork consis              | r project:<br>Highway Righ<br>Front lot line D<br>Soplic tank<br>River<br>Lake<br>Airport<br>sts of:<br>New Building<br>Relocation of<br>detail the requ   | t of Way<br>eff)<br>building | Ing any prote           | feet<br>feet<br>feet<br>feet<br>feet<br>feet<br>Addition<br>fucutanial is<br>metal noise,<br>peed use w | oder, due<br>hich may i | Highwey<br>Rear lot<br>Side lot<br>Drainfiel<br>Stream<br>Wetland<br>Wind/Co                                                                                                                                                                                                                                                                                                                                                                                                                                                                                                                                                                                                                                                                                                                                                                                                                                                                                                                                                                                                                                                                                                                                                                                                                                                                                                                                                                                                                                                                                                                                                                                                                                                                                                                                                                                                                                                                                                                                                                                                                                                   | C<br>y Centerline<br>line<br>line (right)<br>ld<br>ell tacility<br>Sign<br>Mostication | 80, gas, e                                                                                                      | feet<br>feet<br>feet<br>feet<br>feet                 |