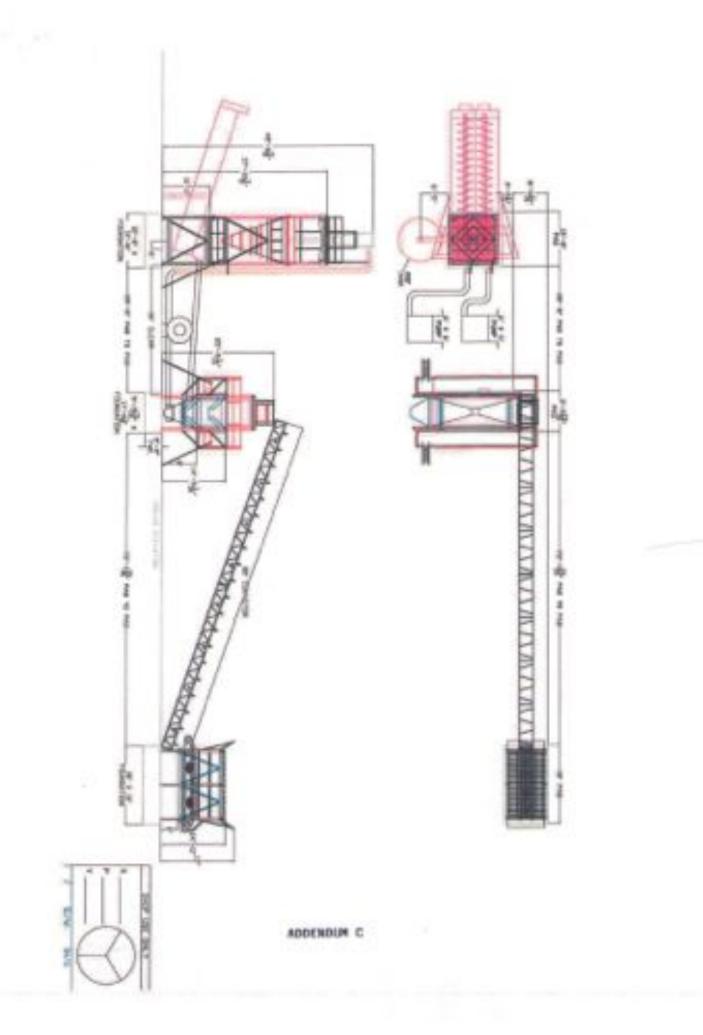

| Phinteri                                | JAN 2                                                                                                                                                      | 2 2014                       | on for a                |                                                                                                         | incrome                 |                                                                                                                                                                                                                                                                                                                                                                                                                                                                                                                                                                                                                                                                                                                                                                                                                                                                                                                                                                                                                                                                                                                                                                                                                                                                                                                                                                                                                                                                                                                                                                                                                                                                                                                                                                                                                                                                                                                                                                                                                                                                                                                                | and party for high straining                                                           | And Designed and the second |                                                      |
|-----------------------------------------|------------------------------------------------------------------------------------------------------------------------------------------------------------|------------------------------|-------------------------|---------------------------------------------------------------------------------------------------------|-------------------------|--------------------------------------------------------------------------------------------------------------------------------------------------------------------------------------------------------------------------------------------------------------------------------------------------------------------------------------------------------------------------------------------------------------------------------------------------------------------------------------------------------------------------------------------------------------------------------------------------------------------------------------------------------------------------------------------------------------------------------------------------------------------------------------------------------------------------------------------------------------------------------------------------------------------------------------------------------------------------------------------------------------------------------------------------------------------------------------------------------------------------------------------------------------------------------------------------------------------------------------------------------------------------------------------------------------------------------------------------------------------------------------------------------------------------------------------------------------------------------------------------------------------------------------------------------------------------------------------------------------------------------------------------------------------------------------------------------------------------------------------------------------------------------------------------------------------------------------------------------------------------------------------------------------------------------------------------------------------------------------------------------------------------------------------------------------------------------------------------------------------------------|----------------------------------------------------------------------------------------|-----------------------------------------------------------------------------------------------------------------|------------------------------------------------------|
| Date:                                   | igned applies fo                                                                                                                                           |                              | and some management     | a no ser inne                                                                                           | taninin das             | and the second second                                                                                                                                                                                                                                                                                                                                                                                                                                                                                                                                                                                                                                                                                                                                                                                                                                                                                                                                                                                                                                                                                                                                                                                                                                                                                                                                                                                                                                                                                                                                                                                                                                                                                                                                                                                                                                                                                                                                                                                                                                                                                                          | Nation I                                                                               |                                                                                                                 | 011-7,8&1                                            |
|                                         | ipheo appres ro<br>indensigned aga                                                                                                                         |                              |                         |                                                                                                         |                         |                                                                                                                                                                                                                                                                                                                                                                                                                                                                                                                                                                                                                                                                                                                                                                                                                                                                                                                                                                                                                                                                                                                                                                                                                                                                                                                                                                                                                                                                                                                                                                                                                                                                                                                                                                                                                                                                                                                                                                                                                                                                                                                                |                                                                                        |                                                                                                                 |                                                      |
|                                         | picabia ordinan                                                                                                                                            |                              |                         |                                                                                                         |                         |                                                                                                                                                                                                                                                                                                                                                                                                                                                                                                                                                                                                                                                                                                                                                                                                                                                                                                                                                                                                                                                                                                                                                                                                                                                                                                                                                                                                                                                                                                                                                                                                                                                                                                                                                                                                                                                                                                                                                                                                                                                                                                                                |                                                                                        |                                                                                                                 |                                                      |
|                                         | nd with the infor                                                                                                                                          |                              |                         |                                                                                                         |                         |                                                                                                                                                                                                                                                                                                                                                                                                                                                                                                                                                                                                                                                                                                                                                                                                                                                                                                                                                                                                                                                                                                                                                                                                                                                                                                                                                                                                                                                                                                                                                                                                                                                                                                                                                                                                                                                                                                                                                                                                                                                                                                                                | 0000000000                                                                             |                                                                                                                 | ALC: N                                               |
|                                         |                                                                                                                                                            |                              |                         |                                                                                                         |                         |                                                                                                                                                                                                                                                                                                                                                                                                                                                                                                                                                                                                                                                                                                                                                                                                                                                                                                                                                                                                                                                                                                                                                                                                                                                                                                                                                                                                                                                                                                                                                                                                                                                                                                                                                                                                                                                                                                                                                                                                                                                                                                                                |                                                                                        |                                                                                                                 |                                                      |
| Ovner                                   | Steve Segers                                                                                                                                               | arom                         |                         | -                                                                                                       | Agent                   |                                                                                                                                                                                                                                                                                                                                                                                                                                                                                                                                                                                                                                                                                                                                                                                                                                                                                                                                                                                                                                                                                                                                                                                                                                                                                                                                                                                                                                                                                                                                                                                                                                                                                                                                                                                                                                                                                                                                                                                                                                                                                                                                | Buffaio Wh                                                                             | ite Sand,                                                                                                       | uc                                                   |
| Additresa                               | S655 State R                                                                                                                                               | ld 37                        |                         |                                                                                                         | Address                 |                                                                                                                                                                                                                                                                                                                                                                                                                                                                                                                                                                                                                                                                                                                                                                                                                                                                                                                                                                                                                                                                                                                                                                                                                                                                                                                                                                                                                                                                                                                                                                                                                                                                                                                                                                                                                                                                                                                                                                                                                                                                                                                                | 3314 569h 1                                                                            | Etrèet                                                                                                          |                                                      |
| City, St, Zip                           | Mondovi, WI                                                                                                                                                | 64768                        |                         |                                                                                                         | City, St, 2             | 5p                                                                                                                                                                                                                                                                                                                                                                                                                                                                                                                                                                                                                                                                                                                                                                                                                                                                                                                                                                                                                                                                                                                                                                                                                                                                                                                                                                                                                                                                                                                                                                                                                                                                                                                                                                                                                                                                                                                                                                                                                                                                                                                             | Eas Claire,                                                                            | WI 6470                                                                                                         | 1                                                    |
| Phone #                                 |                                                                                                                                                            | 040002                       |                         |                                                                                                         | Ptone #                 |                                                                                                                                                                                                                                                                                                                                                                                                                                                                                                                                                                                                                                                                                                                                                                                                                                                                                                                                                                                                                                                                                                                                                                                                                                                                                                                                                                                                                                                                                                                                                                                                                                                                                                                                                                                                                                                                                                                                                                                                                                                                                                                                | 715-874-45                                                                             | 510                                                                                                             |                                                      |
| Email                                   |                                                                                                                                                            |                              |                         | _                                                                                                       | Enal                    |                                                                                                                                                                                                                                                                                                                                                                                                                                                                                                                                                                                                                                                                                                                                                                                                                                                                                                                                                                                                                                                                                                                                                                                                                                                                                                                                                                                                                                                                                                                                                                                                                                                                                                                                                                                                                                                                                                                                                                                                                                                                                                                                |                                                                                        |                                                                                                                 |                                                      |
|                                         | # 1                                                                                                                                                        | -                            |                         |                                                                                                         | -                       |                                                                                                                                                                                                                                                                                                                                                                                                                                                                                                                                                                                                                                                                                                                                                                                                                                                                                                                                                                                                                                                                                                                                                                                                                                                                                                                                                                                                                                                                                                                                                                                                                                                                                                                                                                                                                                                                                                                                                                                                                                                                                                                                | 50                                                                                     | . ( .                                                                                                           | OD                                                   |
| Skonature                               | Diece Segers                                                                                                                                               | ato                          | -                       | -                                                                                                       | Signature               | 9 - P                                                                                                                                                                                                                                                                                                                                                                                                                                                                                                                                                                                                                                                                                                                                                                                                                                                                                                                                                                                                                                                                                                                                                                                                                                                                                                                                                                                                                                                                                                                                                                                                                                                                                                                                                                                                                                                                                                                                                                                                                                                                                                                          | Rehard Lo                                                                              | rater ON                                                                                                        | N.C.                                                 |
| egal Desci                              | ription: (May b                                                                                                                                            |                              | n your real e           | state tax st                                                                                            | (Inematic               |                                                                                                                                                                                                                                                                                                                                                                                                                                                                                                                                                                                                                                                                                                                                                                                                                                                                                                                                                                                                                                                                                                                                                                                                                                                                                                                                                                                                                                                                                                                                                                                                                                                                                                                                                                                                                                                                                                                                                                                                                                                                                                                                | Contraction and                                                                        |                                                                                                                 | al                                                   |
| 40                                      | 1/4                                                                                                                                                        | NE                           | 14                      | Section                                                                                                 | 33                      | Town                                                                                                                                                                                                                                                                                                                                                                                                                                                                                                                                                                                                                                                                                                                                                                                                                                                                                                                                                                                                                                                                                                                                                                                                                                                                                                                                                                                                                                                                                                                                                                                                                                                                                                                                                                                                                                                                                                                                                                                                                                                                                                                           | 24N                                                                                    | Range                                                                                                           | 11W                                                  |
| Town of                                 | Mondovi                                                                                                                                                    | and the second second second |                         | Parcel #                                                                                                | and a first state       | 1000                                                                                                                                                                                                                                                                                                                                                                                                                                                                                                                                                                                                                                                                                                                                                                                                                                                                                                                                                                                                                                                                                                                                                                                                                                                                                                                                                                                                                                                                                                                                                                                                                                                                                                                                                                                                                                                                                                                                                                                                                                                                                                                           |                                                                                        |                                                                                                                 |                                                      |
|                                         |                                                                                                                                                            |                              |                         |                                                                                                         | -                       |                                                                                                                                                                                                                                                                                                                                                                                                                                                                                                                                                                                                                                                                                                                                                                                                                                                                                                                                                                                                                                                                                                                                                                                                                                                                                                                                                                                                                                                                                                                                                                                                                                                                                                                                                                                                                                                                                                                                                                                                                                                                                                                                |                                                                                        |                                                                                                                 |                                                      |
| Location:                               | State Rd.<br>Lot P                                                                                                                                         | 37                           | _ County Rd<br>Block    |                                                                                                         | Tawn Rd:<br>Subdivision |                                                                                                                                                                                                                                                                                                                                                                                                                                                                                                                                                                                                                                                                                                                                                                                                                                                                                                                                                                                                                                                                                                                                                                                                                                                                                                                                                                                                                                                                                                                                                                                                                                                                                                                                                                                                                                                                                                                                                                                                                                                                                                                                |                                                                                        |                                                                                                                 | -                                                    |
|                                         | Lot Size                                                                                                                                                   |                              | Arres                   | 367                                                                                                     | Spittlandy              | and the second s | No                                                                                     |                                                                                                                 | -                                                    |
|                                         |                                                                                                                                                            |                              |                         |                                                                                                         | -                       |                                                                                                                                                                                                                                                                                                                                                                                                                                                                                                                                                                                                                                                                                                                                                                                                                                                                                                                                                                                                                                                                                                                                                                                                                                                                                                                                                                                                                                                                                                                                                                                                                                                                                                                                                                                                                                                                                                                                                                                                                                                                                                                                | and discussion                                                                         |                                                                                                                 | -                                                    |
| hoposed p                               | roject and/or a                                                                                                                                            | 19491                        | SEE ATTA                | CHED                                                                                                    |                         |                                                                                                                                                                                                                                                                                                                                                                                                                                                                                                                                                                                                                                                                                                                                                                                                                                                                                                                                                                                                                                                                                                                                                                                                                                                                                                                                                                                                                                                                                                                                                                                                                                                                                                                                                                                                                                                                                                                                                                                                                                                                                                                                |                                                                                        |                                                                                                                 |                                                      |
|                                         | ising property                                                                                                                                             | and other                    | details:                |                                                                                                         | SEE ATT                 | ACHED                                                                                                                                                                                                                                                                                                                                                                                                                                                                                                                                                                                                                                                                                                                                                                                                                                                                                                                                                                                                                                                                                                                                                                                                                                                                                                                                                                                                                                                                                                                                                                                                                                                                                                                                                                                                                                                                                                                                                                                                                                                                                                                          | Sec. of the sec.                                                                       |                                                                                                                 |                                                      |
|                                         | a protocolity                                                                                                                                              |                              |                         |                                                                                                         |                         |                                                                                                                                                                                                                                                                                                                                                                                                                                                                                                                                                                                                                                                                                                                                                                                                                                                                                                                                                                                                                                                                                                                                                                                                                                                                                                                                                                                                                                                                                                                                                                                                                                                                                                                                                                                                                                                                                                                                                                                                                                                                                                                                |                                                                                        |                                                                                                                 |                                                      |
| omension.                               | Cardine.                                                                                                                                                   |                              | Width                   | -                                                                                                       | _Height                 |                                                                                                                                                                                                                                                                                                                                                                                                                                                                                                                                                                                                                                                                                                                                                                                                                                                                                                                                                                                                                                                                                                                                                                                                                                                                                                                                                                                                                                                                                                                                                                                                                                                                                                                                                                                                                                                                                                                                                                                                                                                                                                                                | Square Ft.                                                                             |                                                                                                                 | _                                                    |
|                                         |                                                                                                                                                            |                              | 15.00100                |                                                                                                         |                         |                                                                                                                                                                                                                                                                                                                                                                                                                                                                                                                                                                                                                                                                                                                                                                                                                                                                                                                                                                                                                                                                                                                                                                                                                                                                                                                                                                                                                                                                                                                                                                                                                                                                                                                                                                                                                                                                                                                                                                                                                                                                                                                                |                                                                                        |                                                                                                                 | -                                                    |
|                                         | v project:                                                                                                                                                 |                              | Width:<br>tances are gn |                                                                                                         |                         |                                                                                                                                                                                                                                                                                                                                                                                                                                                                                                                                                                                                                                                                                                                                                                                                                                                                                                                                                                                                                                                                                                                                                                                                                                                                                                                                                                                                                                                                                                                                                                                                                                                                                                                                                                                                                                                                                                                                                                                                                                                                                                                                | σ.                                                                                     |                                                                                                                 | -                                                    |
|                                         | er project:<br>Highway Righ                                                                                                                                |                              | 15.00100                | feet                                                                                                    |                         | Highwe                                                                                                                                                                                                                                                                                                                                                                                                                                                                                                                                                                                                                                                                                                                                                                                                                                                                                                                                                                                                                                                                                                                                                                                                                                                                                                                                                                                                                                                                                                                                                                                                                                                                                                                                                                                                                                                                                                                                                                                                                                                                                                                         | σ<br>y Centerline                                                                      |                                                                                                                 | feet                                                 |
|                                         | er project:<br>Highway Righ<br>Front lot line                                                                                                              | n of Way                     | 15.00100                | feet<br>feet                                                                                            |                         | Highwey<br>Rear lot                                                                                                                                                                                                                                                                                                                                                                                                                                                                                                                                                                                                                                                                                                                                                                                                                                                                                                                                                                                                                                                                                                                                                                                                                                                                                                                                                                                                                                                                                                                                                                                                                                                                                                                                                                                                                                                                                                                                                                                                                                                                                                            | o<br>V Centerline                                                                      |                                                                                                                 | feel                                                 |
|                                         | r project:<br>Highway Righ<br>Front lot line<br>Side lot line ()                                                                                           | n of Way                     | 15.00100                | feet<br>feet                                                                                            |                         | Highwey<br>Rear lot<br>Side lot                                                                                                                                                                                                                                                                                                                                                                                                                                                                                                                                                                                                                                                                                                                                                                                                                                                                                                                                                                                                                                                                                                                                                                                                                                                                                                                                                                                                                                                                                                                                                                                                                                                                                                                                                                                                                                                                                                                                                                                                                                                                                                | 0'<br>y Centerline<br>Line<br>Line (right)                                             |                                                                                                                 | foel<br>feel                                         |
|                                         | r project:<br>Highway Righ<br>Front lot line<br>Side lot line (k<br>Septic tank                                                                            | n of Way                     | 15.00100                | feet<br>feet<br>feet                                                                                    |                         | Highwey<br>Rear lot<br>Side lot<br>Drainfe                                                                                                                                                                                                                                                                                                                                                                                                                                                                                                                                                                                                                                                                                                                                                                                                                                                                                                                                                                                                                                                                                                                                                                                                                                                                                                                                                                                                                                                                                                                                                                                                                                                                                                                                                                                                                                                                                                                                                                                                                                                                                     | 0'<br>y Centerline<br>Line<br>Line (right)                                             |                                                                                                                 | feet<br>feet                                         |
|                                         | r project:<br>Highway Righ<br>Front lot line<br>Side lot line IX<br>Septic tank<br>River                                                                   | n of Way                     | 15.00100                | feet<br>Net<br>feet<br>feet<br>feet                                                                     |                         | Highwey<br>Rear lot<br>Side lot<br>Drainfe<br>Stream                                                                                                                                                                                                                                                                                                                                                                                                                                                                                                                                                                                                                                                                                                                                                                                                                                                                                                                                                                                                                                                                                                                                                                                                                                                                                                                                                                                                                                                                                                                                                                                                                                                                                                                                                                                                                                                                                                                                                                                                                                                                           | 0'<br>y Centerline<br>Lline<br>line (right)<br>Id                                      |                                                                                                                 | feel<br>feel<br>feel                                 |
|                                         | r project:<br>Highway Righ<br>Front lot line<br>Side lot line IX<br>Septic tank<br>River<br>Lake                                                           | n of Way                     | 15.00100                | feet<br>feet<br>feet<br>feet<br>feet                                                                    |                         | Highwey<br>Rear lot<br>Side lot<br>Drainfiel<br>Stream<br>Wetland                                                                                                                                                                                                                                                                                                                                                                                                                                                                                                                                                                                                                                                                                                                                                                                                                                                                                                                                                                                                                                                                                                                                                                                                                                                                                                                                                                                                                                                                                                                                                                                                                                                                                                                                                                                                                                                                                                                                                                                                                                                              | 0'<br>y Centerline<br>Line<br>line (right)<br>Id                                       |                                                                                                                 | feet<br>feet                                         |
|                                         | r project:<br>Highway Righ<br>Front lot line<br>Side lot line IX<br>Septic tank<br>River                                                                   | n of Way                     | 15.00100                | feet<br>Net<br>feet<br>feet<br>feet                                                                     |                         | Highwey<br>Rear lot<br>Side lot<br>Drainfiel<br>Stream<br>Wetland                                                                                                                                                                                                                                                                                                                                                                                                                                                                                                                                                                                                                                                                                                                                                                                                                                                                                                                                                                                                                                                                                                                                                                                                                                                                                                                                                                                                                                                                                                                                                                                                                                                                                                                                                                                                                                                                                                                                                                                                                                                              | 0'<br>y Centerline<br>Lline<br>line (right)<br>Id                                      |                                                                                                                 | feel<br>feel<br>feel                                 |
| Setbacks fo                             | r project:<br>Highway Righ<br>Front lot line<br>Side lot line IX<br>Septic tank<br>River<br>Lake<br>Airport                                                | n of Way                     | 15.00100                | feet<br>feet<br>feet<br>feet<br>feet                                                                    |                         | Highwey<br>Rear lot<br>Side lot<br>Drainfiel<br>Stream<br>Wetland                                                                                                                                                                                                                                                                                                                                                                                                                                                                                                                                                                                                                                                                                                                                                                                                                                                                                                                                                                                                                                                                                                                                                                                                                                                                                                                                                                                                                                                                                                                                                                                                                                                                                                                                                                                                                                                                                                                                                                                                                                                              | 0'<br>y Centerline<br>Line<br>line (right)<br>Id                                       |                                                                                                                 | feel<br>feel<br>feel                                 |
| letbacks fo                             | r project:<br>Highway Righ<br>Fronc lot line<br>Side lot line (k<br>Septic tank<br>River<br>Lake<br>Airport<br>sts of:<br>New Building                     | n of Way<br>eff)             | 15.00100                | feet<br>feet<br>feet<br>feet<br>feet                                                                    |                         | Highwey<br>Rear lot<br>Side lot<br>Drainfiel<br>Stream<br>Wetland                                                                                                                                                                                                                                                                                                                                                                                                                                                                                                                                                                                                                                                                                                                                                                                                                                                                                                                                                                                                                                                                                                                                                                                                                                                                                                                                                                                                                                                                                                                                                                                                                                                                                                                                                                                                                                                                                                                                                                                                                                                              | 0'<br>y Centerline<br>Line<br>line (right)<br>Id                                       |                                                                                                                 | feel<br>feel<br>feel                                 |
| Dimension<br>Setbacks fo<br>Nork consis | r project:<br>Highway Righ<br>Fronc lot line<br>Side lot line (k<br>Septic tank<br>River<br>Lake<br>Airport<br>sts of:<br>New Building                     | n of Way<br>eff)             | 15.00100                | feet<br>feet<br>feet<br>feet<br>feet<br>Addition                                                        | 50'. indicato           | Highwey<br>Rear lot<br>Side lot<br>Drainfiel<br>Stream<br>Wetland                                                                                                                                                                                                                                                                                                                                                                                                                                                                                                                                                                                                                                                                                                                                                                                                                                                                                                                                                                                                                                                                                                                                                                                                                                                                                                                                                                                                                                                                                                                                                                                                                                                                                                                                                                                                                                                                                                                                                                                                                                                              | 0'<br>y Centerline<br>Line<br>line (right)<br>Id<br>f<br>ell tecility<br>Sign          | *                                                                                                               | foot<br>foot<br>foot                                 |
| Setbacks fo                             | r project:<br>Highway Righ<br>Front lot line<br>Side lot line IX<br>Septic tank<br>River<br>Lake<br>Airport.                                               | n of Way<br>eff)             | 15.00100                | feet<br>feet<br>feet<br>feet<br>feet<br>feet                                                            | 50'. indicato           | Highwey<br>Rear lot<br>Side lot<br>Drainfiel<br>Stream<br>Wetland                                                                                                                                                                                                                                                                                                                                                                                                                                                                                                                                                                                                                                                                                                                                                                                                                                                                                                                                                                                                                                                                                                                                                                                                                                                                                                                                                                                                                                                                                                                                                                                                                                                                                                                                                                                                                                                                                                                                                                                                                                                              | 0'<br>y Centerline<br>Lline<br>line (right)<br>ld<br>ld<br>lid<br>ell tacility         | x                                                                                                               | feet<br>feet<br>feet                                 |
| Setbacks fo<br>Nork consis              | r project:<br>Higtway Righ<br>Front lot line IX<br>Side lot line IX<br>Septic tank<br>River<br>Lake<br>Airport<br>sts of:<br>New Building<br>Relocation of | t of Way<br>eft)<br>building | tances are gn           | feet<br>feet<br>feet<br>feet<br>feet<br>Addition<br>0.cotaniai is                                       | 50'. Indication         | Highwey<br>Rear lot<br>Side lot<br>Dramfel<br>Stream<br>Wetland<br>Wind/Co                                                                                                                                                                                                                                                                                                                                                                                                                                                                                                                                                                                                                                                                                                                                                                                                                                                                                                                                                                                                                                                                                                                                                                                                                                                                                                                                                                                                                                                                                                                                                                                                                                                                                                                                                                                                                                                                                                                                                                                                                                                     | g<br>y Centerline<br>line (sigtto<br>id<br>d<br>si tacility<br>Sign<br>Modification    |                                                                                                                 | feet<br>feet<br>feet<br>feet                         |
| Setbaoks fo<br>Vork consis              | r project:<br>Highway Righ<br>Front lot line D<br>Soplic tank<br>River<br>Lake<br>Airport<br>sts of:<br>New Building<br>Relocation of<br>detail the requ   | t of Way<br>eff)<br>building | ing any pote            | feet<br>feet<br>feet<br>feet<br>feet<br>feet<br>Addition<br>(kostania) k                                | soder, due              | Highwey<br>Rear lot<br>Side lot<br>Drainfiel<br>Stream<br>Wetland<br>Wind/Co                                                                                                                                                                                                                                                                                                                                                                                                                                                                                                                                                                                                                                                                                                                                                                                                                                                                                                                                                                                                                                                                                                                                                                                                                                                                                                                                                                                                                                                                                                                                                                                                                                                                                                                                                                                                                                                                                                                                                                                                                                                   | C<br>y Centerline<br>line<br>line (right)<br>ld<br>ell tacility<br>Sign<br>Mostication | 80, gas, e                                                                                                      | feet<br>feet<br>feet<br>feet<br>feet                 |
| Setbaoks fo<br>Vork consis              | r project:<br>Higtway Righ<br>Front lot line IX<br>Side lot line IX<br>Septic tank<br>River<br>Lake<br>Airport<br>sts of:<br>New Building<br>Relocation of | t of Way<br>eff)<br>building | Ing any prote           | feet<br>feet<br>feet<br>feet<br>feet<br>feet<br>Addition<br>fucutanial is<br>metal noise,<br>peed use w | oder, due<br>hich may i | Highwey<br>Rear lot<br>Side lot<br>Drainfiel<br>Stream<br>Wetland<br>Wind/Co                                                                                                                                                                                                                                                                                                                                                                                                                                                                                                                                                                                                                                                                                                                                                                                                                                                                                                                                                                                                                                                                                                                                                                                                                                                                                                                                                                                                                                                                                                                                                                                                                                                                                                                                                                                                                                                                                                                                                                                                                                                   | C<br>y Centerline<br>line<br>line (right)<br>ld<br>ell tacility<br>Sign<br>Mostication | 80, gas, e                                                                                                      | feet<br>feet<br>feet<br>feet<br>feet                 |
| Setbaoks fo<br>Vork consis              | r project:<br>Highway Righ<br>Front lot line D<br>Soplic tank<br>River<br>Lake<br>Airport<br>sts of:<br>New Building<br>Relocation of<br>detail the requ   | t of Way<br>eff)<br>building | Ing any prote           | feet<br>feet<br>feet<br>feet<br>feet<br>feet<br>Addition<br>(kostania) k                                | oder, due<br>hich may i | Highwey<br>Rear lot<br>Side lot<br>Drainfiel<br>Stream<br>Wetland<br>Wind/Co                                                                                                                                                                                                                                                                                                                                                                                                                                                                                                                                                                                                                                                                                                                                                                                                                                                                                                                                                                                                                                                                                                                                                                                                                                                                                                                                                                                                                                                                                                                                                                                                                                                                                                                                                                                                                                                                                                                                                                                                                                                   | C<br>y Centerline<br>line<br>line (right)<br>ld<br>ell tacility<br>Sign<br>Mostication | 80, gas, e                                                                                                      | foot<br>foot<br>foot<br>foot<br>foot<br>foot<br>foot |
| Setbaoks fo<br>Vork consis              | r project:<br>Highway Righ<br>Front lot line D<br>Soplic tank<br>River<br>Lake<br>Airport<br>sts of:<br>New Building<br>Relocation of<br>detail the requ   | t of Way<br>eff)<br>building | Ing any prote           | feet<br>feet<br>feet<br>feet<br>feet<br>feet<br>Addition<br>fucutanial is<br>metal noise,<br>peed use w | oder, due<br>hich may i | Highwey<br>Rear lot<br>Side lot<br>Drainfiel<br>Stream<br>Wetland<br>Wind/Co                                                                                                                                                                                                                                                                                                                                                                                                                                                                                                                                                                                                                                                                                                                                                                                                                                                                                                                                                                                                                                                                                                                                                                                                                                                                                                                                                                                                                                                                                                                                                                                                                                                                                                                                                                                                                                                                                                                                                                                                                                                   | C<br>y Centerline<br>line<br>line (right)<br>ld<br>ell tacility<br>Sign<br>Mostication | 80, gas, e                                                                                                      | feet<br>feet<br>feet<br>feet<br>feet                 |
| Setbacks fo<br>Nork consis              | r project:<br>Highway Righ<br>Front lot line D<br>Soplic tank<br>River<br>Lake<br>Airport<br>sts of:<br>New Building<br>Relocation of<br>detail the requ   | t of Way<br>eff)<br>building | Ing any prote           | feet<br>feet<br>feet<br>feet<br>feet<br>feet<br>Addition<br>fucutanial is<br>metal noise,<br>peed use w | oder, due<br>hich may i | Highwey<br>Rear lot<br>Side lot<br>Drainfiel<br>Stream<br>Wetland<br>Wind/Co                                                                                                                                                                                                                                                                                                                                                                                                                                                                                                                                                                                                                                                                                                                                                                                                                                                                                                                                                                                                                                                                                                                                                                                                                                                                                                                                                                                                                                                                                                                                                                                                                                                                                                                                                                                                                                                                                                                                                                                                                                                   | C<br>y Centerline<br>line<br>line (right)<br>ld<br>ell tacility<br>Sign<br>Mostication | 80, gas, e                                                                                                      | foot<br>foot<br>foot<br>foot<br>foot<br>foot<br>foot |
| Setbaoks fo<br>Vork consis              | r project:<br>Highway Righ<br>Front lot line D<br>Soplic tank<br>River<br>Lake<br>Airport<br>sts of:<br>New Building<br>Relocation of<br>detail the requ   | t of Way<br>eff)<br>building | Ing any prote           | feet<br>feet<br>feet<br>feet<br>feet<br>feet<br>Addition<br>fucutanial is<br>metal noise,<br>peed use w | oder, due<br>hich may i | Highwey<br>Rear lot<br>Side lot<br>Drainfiel<br>Stream<br>Wetland<br>Wind/Co                                                                                                                                                                                                                                                                                                                                                                                                                                                                                                                                                                                                                                                                                                                                                                                                                                                                                                                                                                                                                                                                                                                                                                                                                                                                                                                                                                                                                                                                                                                                                                                                                                                                                                                                                                                                                                                                                                                                                                                                                                                   | C<br>y Centerline<br>line<br>line (right)<br>ld<br>ell tacility<br>Sign<br>Mostication | 80, gas, e                                                                                                      | feet<br>feet<br>feet<br>feet<br>feet                 |
| Setbaoks fo<br>Vork consis              | r project:<br>Highway Righ<br>Front lot line D<br>Soplic tank<br>River<br>Lake<br>Airport<br>sts of:<br>New Building<br>Relocation of<br>detail the requ   | t of Way<br>eff)<br>building | Ing any prote           | feet<br>feet<br>feet<br>feet<br>feet<br>feet<br>Addition<br>fucutanial is<br>metal noise,<br>peed use w | oder, due<br>hich may i | Highwey<br>Rear lot<br>Side lot<br>Drainfiel<br>Stream<br>Wetland<br>Wind/Co                                                                                                                                                                                                                                                                                                                                                                                                                                                                                                                                                                                                                                                                                                                                                                                                                                                                                                                                                                                                                                                                                                                                                                                                                                                                                                                                                                                                                                                                                                                                                                                                                                                                                                                                                                                                                                                                                                                                                                                                                                                   | C<br>y Centerline<br>line<br>line (right)<br>ld<br>ell tacility<br>Sign<br>Mostication | 80, gas, e                                                                                                      | feet<br>feet<br>feet<br>feet<br>feet                 |
| Fetbacks fo<br>Vork consis              | r project:<br>Highway Righ<br>Front lot line D<br>Soplic tank<br>River<br>Lake<br>Airport<br>sts of:<br>New Building<br>Relocation of<br>detail the requ   | t of Way<br>eff)<br>building | Ing any prote           | feet<br>feet<br>feet<br>feet<br>feet<br>feet<br>Addition<br>fucutanial is<br>metal noise,<br>peed use w | oder, due<br>hich may i | Highwey<br>Rear lot<br>Side lot<br>Drainfiel<br>Stream<br>Wetland<br>Wind/Co                                                                                                                                                                                                                                                                                                                                                                                                                                                                                                                                                                                                                                                                                                                                                                                                                                                                                                                                                                                                                                                                                                                                                                                                                                                                                                                                                                                                                                                                                                                                                                                                                                                                                                                                                                                                                                                                                                                                                                                                                                                   | C<br>y Centerline<br>line<br>line (right)<br>ld<br>ell tacility<br>Sign<br>Mostication | 80, gas, e                                                                                                      | feet<br>feet<br>feet<br>feet<br>feet                 |